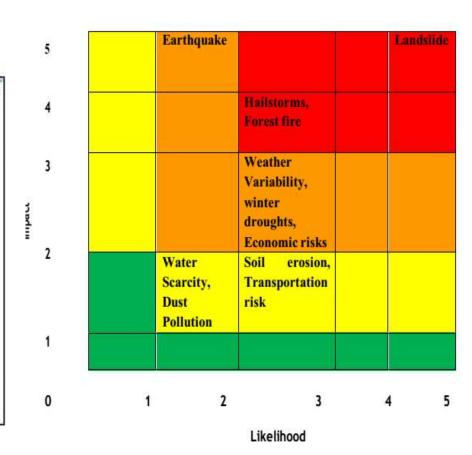

**Earthquake Simulation Model** 

**Flood Warming System** 

| 4. Community Risk Register 4.1 Risk Matrix |           |             |            |        |                |                      |                                        |
|--------------------------------------------|-----------|-------------|------------|--------|----------------|----------------------|----------------------------------------|
| SI.<br>No.                                 | Risk      | Description | Likelihood | Impact | Risk<br>Rating | Controls in<br>Place | Date of<br>Incorporation<br>/ Revision |
| Disa                                       | sterrisks |             | - //       | 3      |                |                      | AND COLOR PER DAVE                     |
|                                            |           |             |            |        |                |                      |                                        |
|                                            |           | _           |            |        |                |                      |                                        |
|                                            |           |             |            |        |                |                      |                                        |
| Clim                                       | ate chang | te risks    |            |        |                |                      |                                        |
| -                                          |           |             |            |        |                |                      |                                        |
|                                            |           |             | 1          |        | -              |                      |                                        |
|                                            |           |             |            |        |                |                      |                                        |
|                                            |           |             |            |        |                |                      |                                        |
| Wat                                        | errisks   |             |            |        |                |                      |                                        |

**Community Risk Register** 

**Risk Matrix**