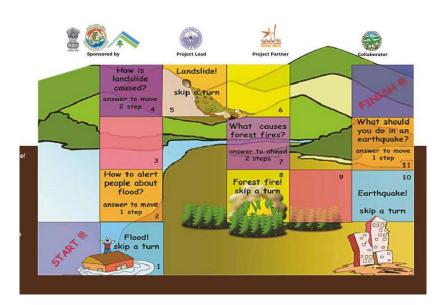

## **Capacity Building Strategies for Managing Complex Disasters in the face of Climate Change**

- "Strategic Disaster Preparedness Framework" for Sikkim.
- Community risk registers for 50 target villages and local bodies
- "Disaster Safety Handbook" along with "DS Kit" and 02 Coffee Table Books