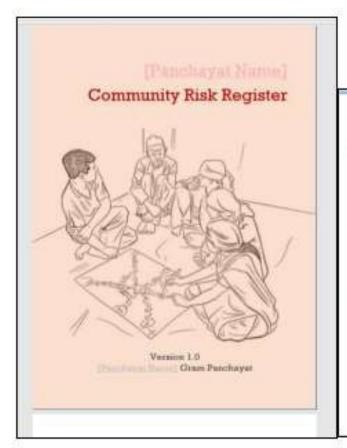

NMHS
Disaster
Management:
Capacity
Building

## Strategic Disaster Preparedness Framework for "Community Capacity Building"

NMHS-Project PI:

Dr. Shyamli Singh, IIPA, New Delhi

## **Capacity Building Strategies for Managing Complex Disasters in the face of Climate Change**

- "Strategic Disaster Preparedness Framework" for Sikkim.
- Community risk registers for 50 target villages and local bodies
- "Disaster Safety Handbook" along with "DS Kit" and 02 Coffee Table Books









**Earthquake Simulation Model** 



**Flood Warming System** 



| 4. Community Risk Register 4.1 Risk Matrix |           |             |            |        |                |                      |                                        |
|--------------------------------------------|-----------|-------------|------------|--------|----------------|----------------------|----------------------------------------|
| SI.<br>No.                                 | Risk      | Description | Likelihood | Impact | Risk<br>Rating | Controls in<br>Place | Date of<br>Incorporation<br>/ Revision |
| Disa                                       | sterrisks |             | - //       | 3      |                |                      | AND COLOR PER DAVE                     |
|                                            |           |             |            |        |