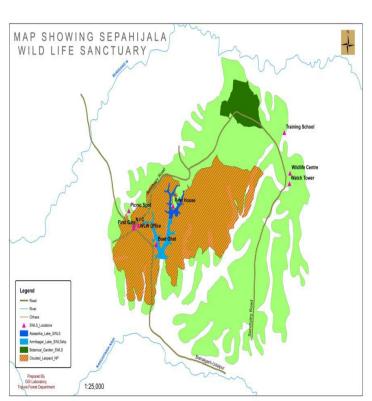

#### 1. NLC Description

| i.   | NMHS-Grant Ref. No.:                                | NMHS-2017/Him-NLC-02-Tripura/485 dated.22.12.2017                                                                                                                                                                                         |  |  |  |  |  |
|------|-----------------------------------------------------|-------------------------------------------------------------------------------------------------------------------------------------------------------------------------------------------------------------------------------------------|--|--|--|--|--|
| ii.  | NLC Title:                                          | "NMHS HIM-NATURE LEARNING CENTRE (NLC)-<br>TRIPURA"                                                                                                                                                                                       |  |  |  |  |  |
| iii. | NLC Sites (State/UT)<br>(Location Maps<br>attached) | Sepahijala Wildlife Sanctuary, Tripura. Map of NLC Project location is attached in appendix.                                                                                                                                              |  |  |  |  |  |
| iv.  | Total Budget:                                       | <b>Rs 4,10,03,152/-</b> (in Cr.), Out of total budget a sum of rupees 2,03,22,880.00 has been received & spent with interest rupees 2,14,39,210 in full.                                                                                  |  |  |  |  |  |
| ٧.   | Lead Agency:                                        | Forest Department, Government of Tripura                                                                                                                                                                                                  |  |  |  |  |  |
|      | Lead PI/ Proponent:                                 | Pritam Bhattacharjee,IFS District Forest Officer, Sepahijala,Tripura                                                                                                                                                                      |  |  |  |  |  |
|      | Co-PI/ Proponent:                                   |                                                                                                                                                                                                                                           |  |  |  |  |  |
| vi.  | Implementing Partners:                              | Forest Department, Government of Tripura, Tripura University, Tripura Biodiversity Board, Directorate Biotechnology, Sepahijala Zoological Park, Directorate of Skill Development, Zoological Survey of India, Botanical survey of India. |  |  |  |  |  |
|      | Key Persons (Contact<br>Details, Ph. No, E-mail):   | Pritam Bhattacharjee,IFS, <i>Principal Investigator</i> District Forest Officer, Sepahijala, Tripura, [E-mail: districtforestsepahijala@gmail.com. Contact No.: 9436540259]                                                               |  |  |  |  |  |